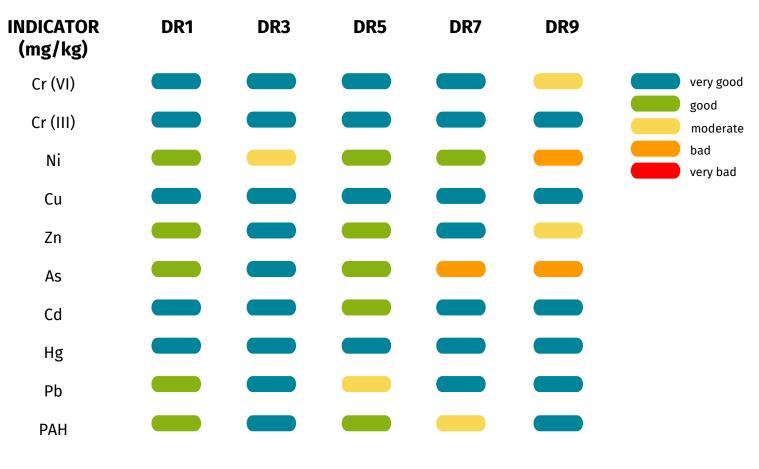

## **ECOLOGICAL SUSTAINABILITY**

Large blocks and factory remains would be carefuly removed from the sea.