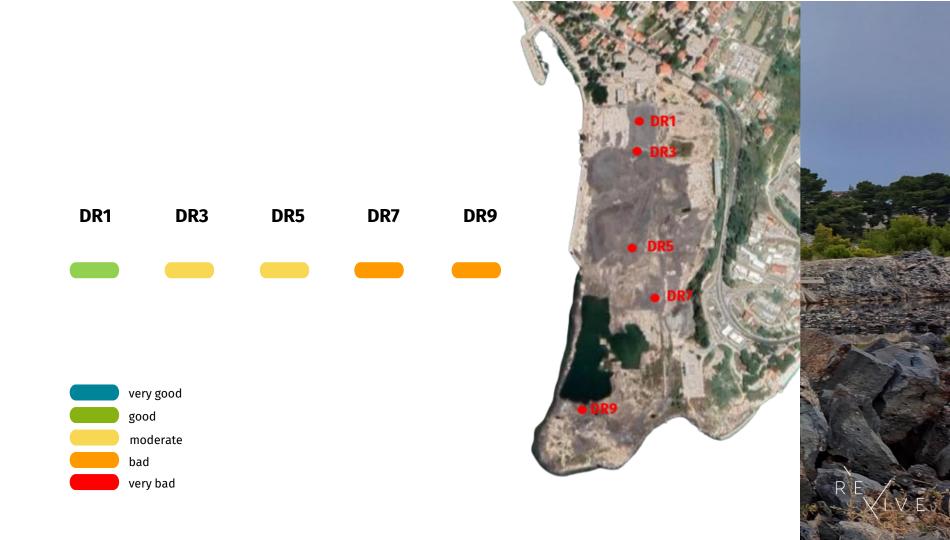

## **ECOLOGICAL SUSTAINABILITY**

Large blocks and factory remains would be carefuly removed from the sea.