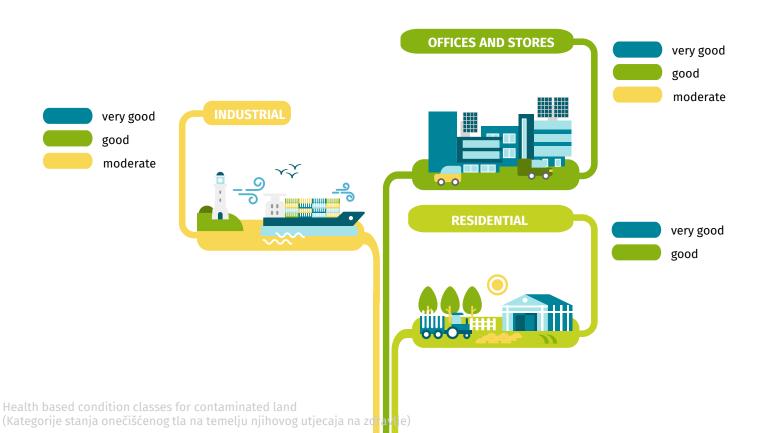

## **ECOLOGICAL SUSTAINABILITY**

Large blocks and factory remains would be carefuly removed from the sea.