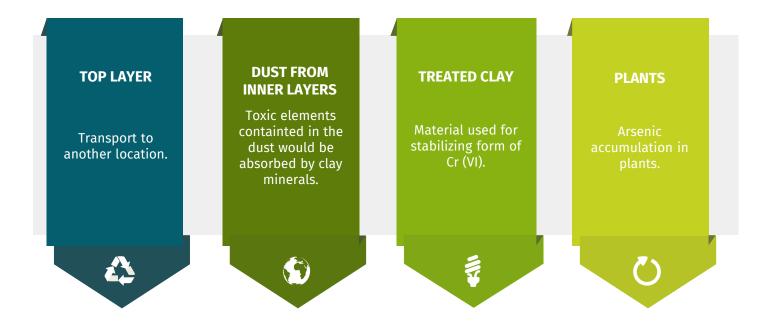

## **ECOLOGICAL SUSTAINABILITY**

Large blocks and factory remains would be carefuly removed from the sea.